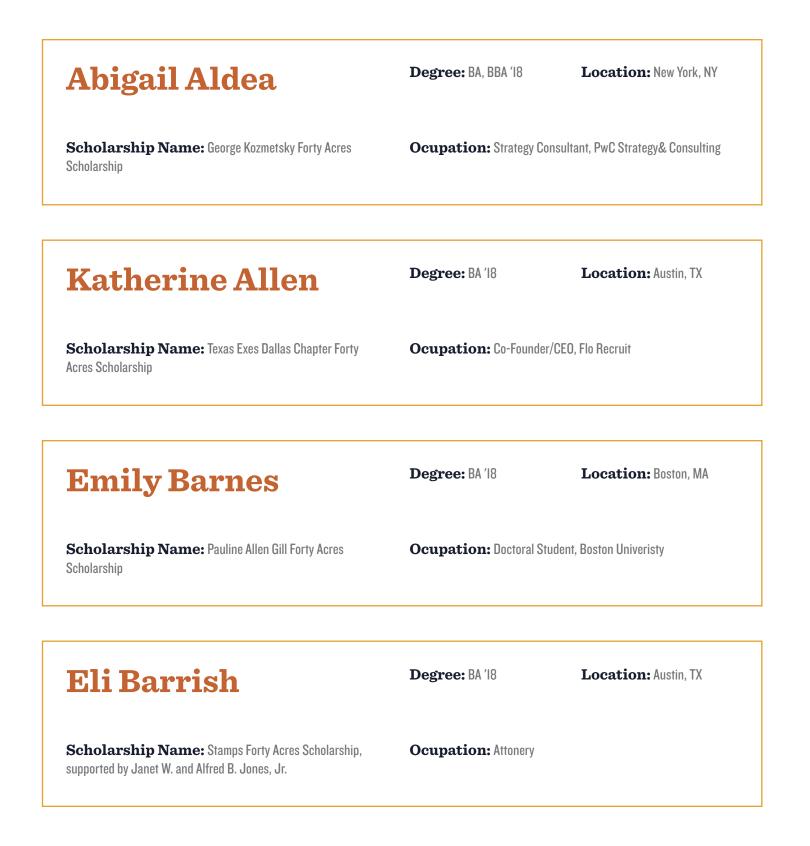

# Forty Acres Scholars Program



2018 Class Notes







### 







## 



| Hanna | h | Kel | $\mathbf{lv}$ |
|-------|---|-----|---------------|
|       |   |     | J             |

**Katherine** 

Kennedy

Degree: BJ, BA '18

Location: Austin, TX

**Scholarship Name:** Waltrip/Texas Exes Fort Worth Chapter Forty Acres Scholarship Ocupation: Product Marketing, Flo Recruit

Scholarship Name: Carol and Jeff Heller Forty Acres Scholarship **Degree:** BBA '18, MPA '19

Location: London, United Kingdom

Ocupation: Consultant, Bain & Company

 Steffice
 Degree: BA '18
 Location: New York, NY

 Scholarship Name: Oldham Family Forty Acres<br/>Scholarship
 Occupation: Strategic Events Manager, International Rescue<br/>Committee

#### Aasim Maknojia

2018

Scholarship Name: Sylvie and Gary Crum Forty Acres Scholarship

Degree: BBA '18

Location: New